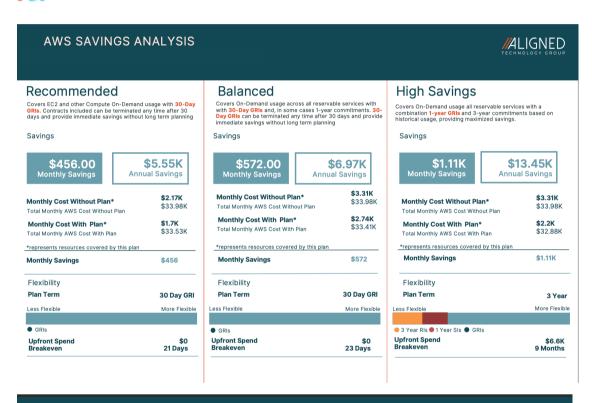

e resource usage without sacrificing performance.
- Flexible Planning: Adjust plans based on changing business needs and AWS usage patterns.

#### **Process**

- 1. Onboarding: Integrate AWS data with Archera and set up client-specific segments.
- 2. Initial Analysis: Evaluate pre-configured Archera plans for immediate insights.
- 3. Custom Plan Creation: Develop plans based on oneyear commitments with flexible payment options.
- 4. Detailed Review: Analyze potential savings and tailor plans to fit client needs.
- 5. Final Recommendations: Deliver a comprehensive report with a spectrum of optimization strategies.

Aligned Technology Group

919.825.3614 alignedtg.com





https:/alignedtg.com/aws-cloud-cost-optimization/











**SOLUTION BRIEF** 

## **AWS Cloud Cost Optimization**





## AWS SAVINGS ANALYSIS